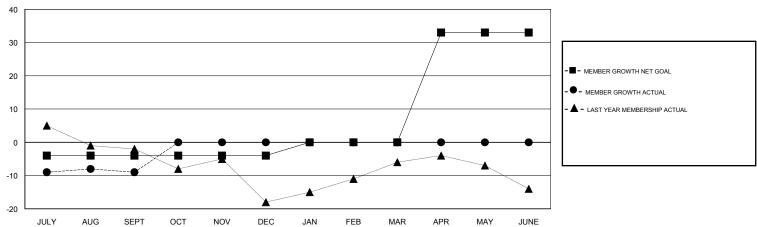

## GOALS AND ACTUAL MEMBERS CUMULATIVE

| DROPPED CLUBS: 0  DROPPED MEMBERS |         | 9 CLUBS OF 54 ADDED 1 OR MORE<br>NEW MEMBERS | GENDER DISTRIBUTION  MALE 807 (75.28%)  FEMALE 265 (24.72%)  Women Percentage Fiscal Year Goal: 26% |     |
|-----------------------------------|---------|----------------------------------------------|-----------------------------------------------------------------------------------------------------|-----|
| DECEASED                          | 3       | CLICK HERE FOR CUMULATIVE MEMBERSHIP DATA    | TOTAL FAMILY UNIT MEMBERS                                                                           | 174 |
| CLUB CANCELLED OTHER              | 0<br>18 |                                              | FAMILY MEMBERS PAYING HALF                                                                          | 88  |
| TOTAL                             | 21      |                                              | DUES                                                                                                |     |