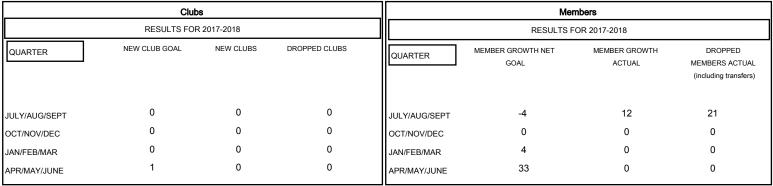

## MONTHLY MEMBERSHIP PROGRESS REPORT

District 105 E

Results as of: 09/30/2017

## GMT: JOOST PAIJMANS LOCATION ENGLAND GMT CA



## GOALS AND ACTUAL NEW CLUBS CUMULATIVE



## GOALS AND ACTUAL MEMBERS CUMULATIVE



| DROPPED CLUBS: 0  DROPPED MEMBERS |         | 9 CLUBS OF 54 ADDED 1 OR MORE<br>NEW MEMBERS | GENDER DISTRIBUTION  MALE 807 (75.28%)  FEMALE 265 (24.72%)  Women Percentage Fiscal Year Goal: 26% |     |
|-----------------------------------|---------|----------------------------------------------|-----------------------------------------------------------------------------------------------------|-----|
| DECEASED                          | 3       | CLICK HERE FOR CUMULATIVE MEMBERSHIP DATA    | TOTAL FAMILY UNIT MEMBERS                                                                           | 174 |
| CLUB CANCELLED OTHER              | 0<br>18 |                                              | FAMILY M